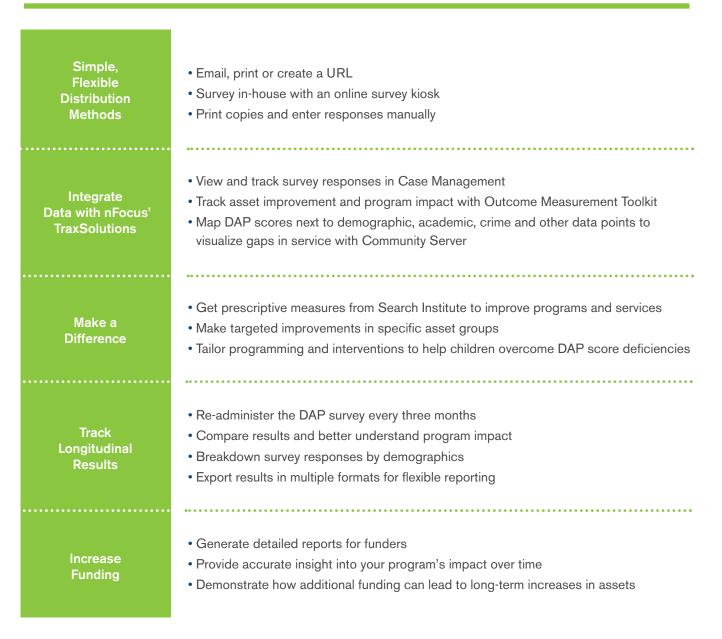

### Start seeing results today

- Quickly and cost-effectively administer, score and analyze DAP results
- Survey results include a step-by-step intervention quide
- Measure DAP results over time to show your impact

# **Solution Capabilities**

**Trax** solutions

SurvevTrax

For more information, please visit http://search.nfocus.com or email info@nfocus.com.

About nFocus Solutions®

nFocus Solutions<sup>®</sup> is dedicated to the development of innovative technologies and intelligent business solutions for the public sector. We are a leading provider of applications, services and technologies that community-based organizations, government agencies and public schools rely on to make their organizations more effective. Our high-quality data management and analysis software enable nFocus Solutions clients to achieve clear, well-defined results that change the world. Visit nfocus.com or connect with us on Facebook, Twitter and YouTube to learn more.